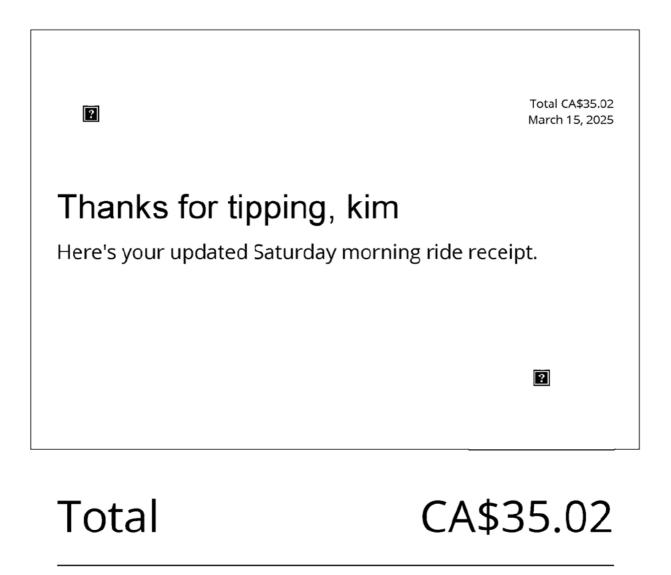

 Subject:
 Fwd: Your Saturday morning trip with Uber

 Date:
 Saturday, March 15, 2025 4:47:34 PM

Caution - This email came from an external address and may contain unsafe content. Ensure you trust this sender before opening attachments or clicking any links in this message

----- Forwarded message ------From: Uber Receipts <<u>noreply@uber.com</u>> Date: Sat, Mar 15, 2025 at 11:50 AM Subject: Your Saturday morning trip with Uber To

Trip fare

CA\$23.62

| Subtotal                   | CA\$23.62 |
|----------------------------|-----------|
| Booking Fee 🗌              | CA\$0.52  |
| TNC fee recovery surcharge | CA\$0.45  |
| Airport Recovery Surcharge | CA\$4.00  |
| Тір                        | CA\$5.00  |
| GST                        | CA\$1.43  |

### Payments

| ? | Apple Pay Visa ••••<br>3/15/25 11:50 AM | CA\$30.02 |
|---|-----------------------------------------|-----------|
| ? | Apple Pay Visa ••••<br>3/15/25 11:50 AM | CA\$5.00  |

Visit the trip page for more information, including invoices (where available)